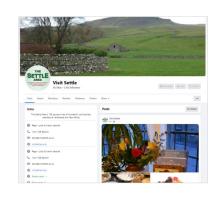

# Visit Settle Facebook Page (www.facebook.com/VisitSettle)

- Targeted at existing and potential visitors to the Settle Area
- Over 5,400 followers
- New posts added everyday
- Appears on Home Page of website
- Businesses that support the Guide or Website will have their Facebook posts shared on the Visit Settle Facebook page.